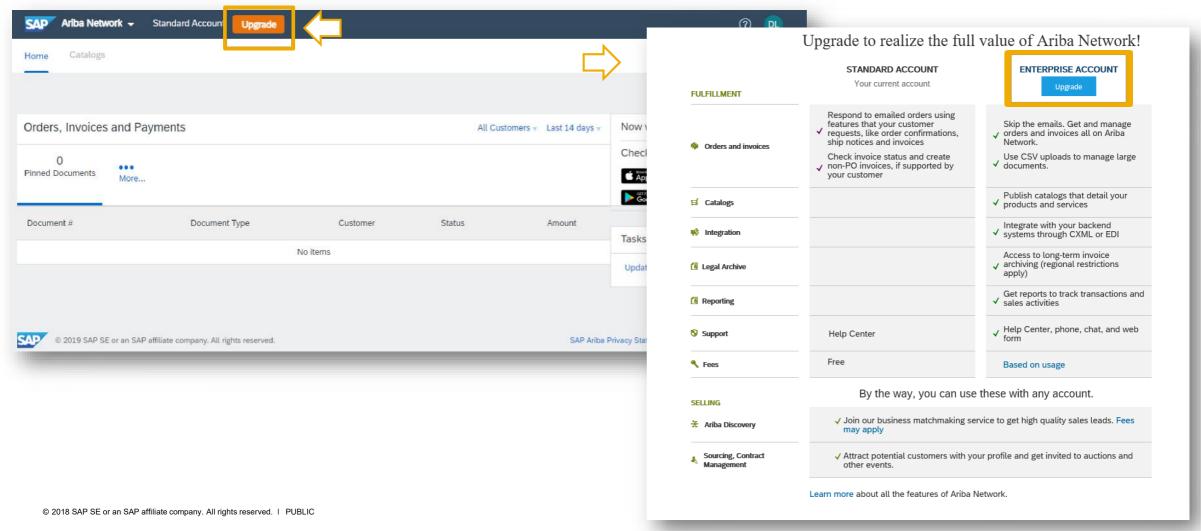

# **Upgrade Your Ariba Network Account**

From Standard Account to Enterprise Account

#### **Upgrading your Standard Account to Enterprise Account – Fees will apply**

- Login to your Ariba Network Account
- Click on Upgrade
- Click on Enterprise Account Upgrade

2