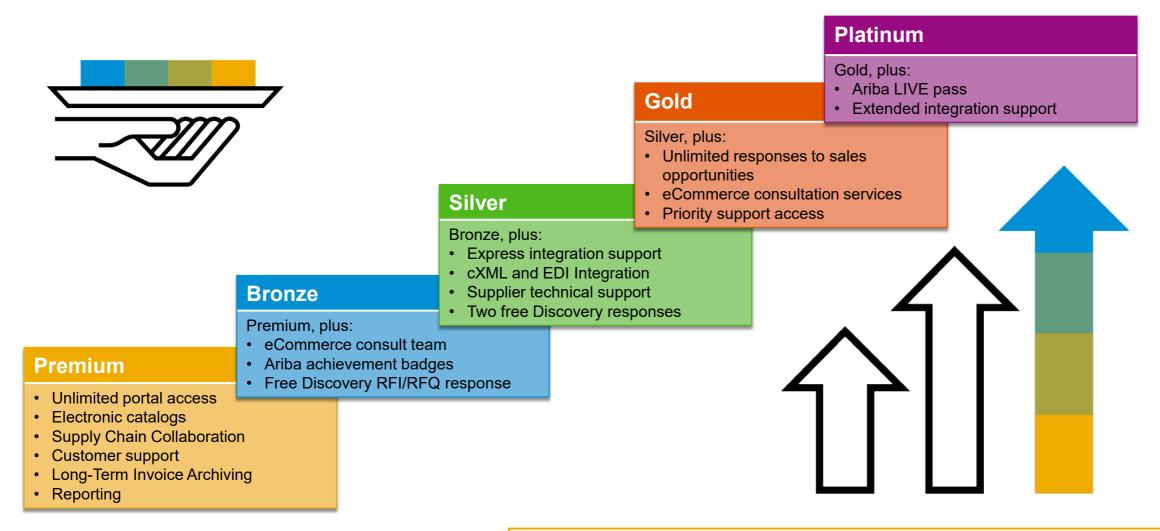

## Subscription fees (billed annually)

| Annual Document Count across all customer relationships | Subscription level | Annual Fee |
|---------------------------------------------------------|--------------------|------------|
| Up to 4 documents                                       | Premium            | €0         |
| 5 to 24 documents or < € 216 250                        | Bronze             | €45        |
| 25 to 99 documents and > € 216 250                      | Silver             | €670       |
| 100 to 499 documents and > € 216 250                    | Gold               | €2 000     |
| 500 and more documents and > € 216 250                  | Platinum           | €4 900     |

# Subscription fees (billed annually)

| Annual Document Count across all customer relationships | Subscription level | Annual Fee |
|---------------------------------------------------------|--------------------|------------|
| Up to 4 documents                                       | Premium            | USD 0      |
| 5 to 24 documents or < USD 250,000                      | Bronze             | USD 50     |
| 25 to 99 documents and > USD 250,000                    | Silver             | USD 750    |
| 100 to 499 documents and > USD 250,000                  | Gold               | USD 2,250  |
| 500 and more documents and > USD 250,000                | Platinum           | USD 5,500  |

# **Subscription Levels**

Read more about subscription levels, calculate your fees & check out other currencies on our website https://www.ariba.com/ariba-network/ariba-network-for-suppliers

© 2018 SAP SE or an SAP affiliate company. All rights reserved. | PUBLIC 5