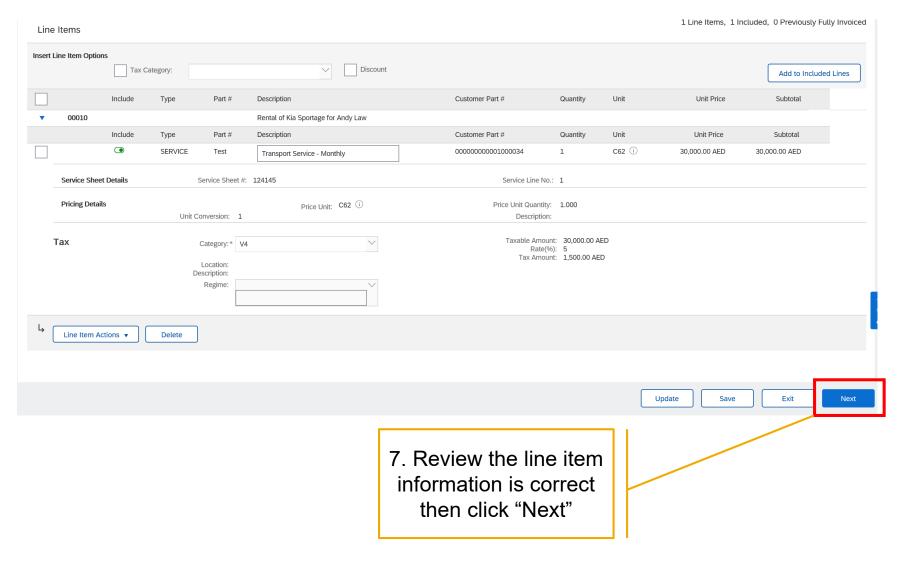

**PUBLIC** 





You can reply to this message. Ariba Network or other Ariba cloud services will send your reply to the appropriate message recipient(s) and link it to its corresponding document. SAP Ariba stores your contact information (email and name) according to the policy at <a href="https://service.ariba.com/w/collab-platform/common/tou/en/MessagingPolicy.html">https://service.ariba.com/w/collab-platform/common/tou/en/MessagingPolicy.html</a>. By replying to this message, you're accepting the terms in the policy.









©2018 SAP SE or an SAP affiliate company. All rights reserved. I PUBLIC

5



©2018 SAP SE or an SAP affiliate company. All rights reserved. | PUBLIC



©2018 SAP SE or an SAP affiliate company. All rights reserved. I PUBLIC

#### **Create Service Sheet**





# Thank you.