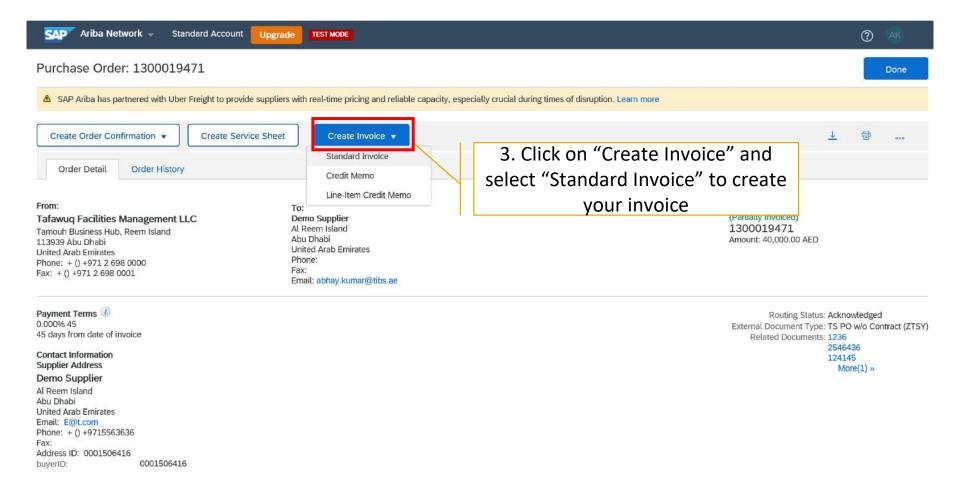

**PUBLIC** 





You can reply to this message. Ariba Network or other Ariba cloud services will send your reply to the appropriate message recipient(s) and link it to its corresponding document. SAP Ariba stores your contact information (email and name) according to the policy at <a href="https://service.ariba.com/w/collab-platform/common/tou/en/MessagingPolicy.html">https://service.ariba.com/w/collab-platform/common/tou/en/MessagingPolicy.html</a>. By replying to this message, you're accepting the terms in the policy.









©2018 SAP SE or an SAP affiliate company. All rights reserved. I PUBLIC

5



©2018 SAP SE or an SAP affiliate company. All rights reserved. | PUBLIC



©2018 SAP SE or an SAP affiliate company. All rights reserved. I PUBLIC

#### **Create Service Sheet**





# Thank you.