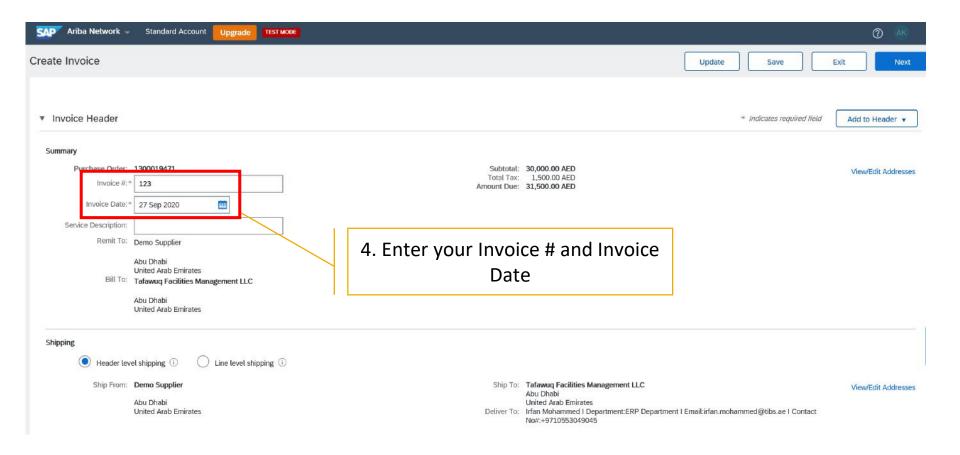

**PUBLIC** 





You can reply to this message. Ariba Network or other Ariba cloud services will send your reply to the appropriate message recipient(s) and link it to its corresponding document. SAP Ariba stores your contact information (email and name) according to the policy at <a href="https://service.ariba.com/w/collab-platform/common/tou/en/MessagingPolicy.html">https://service.ariba.com/w/collab-platform/common/tou/en/MessagingPolicy.html</a>. By replying to this message, you're accepting the terms in the policy.









©2018 SAP SE or an SAP affiliate company. All rights reserved. I PUBLIC

5



©2018 SAP SE or an SAP affiliate company. All rights reserved. | PUBLIC



©2018 SAP SE or an SAP affiliate company. All rights reserved. I PUBLIC

#### **Create Service Sheet**





# Thank you.