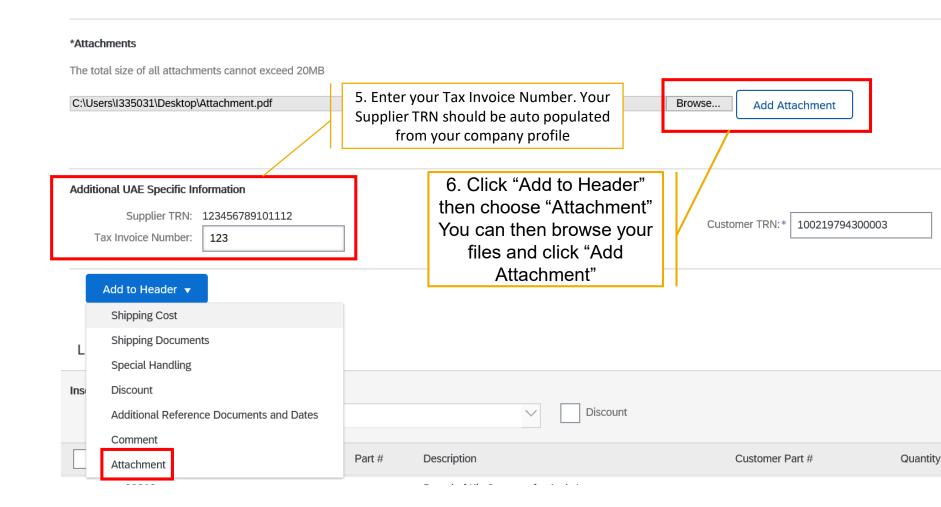

**PUBLIC** 





You can reply to this message. Ariba Network or other Ariba cloud services will send your reply to the appropriate message recipient(s) and link it to its corresponding document. SAP Ariba stores your contact information (email and name) according to the policy at <a href="https://service.ariba.com/w/collab-platform/common/tou/en/MessagingPolicy.html">https://service.ariba.com/w/collab-platform/common/tou/en/MessagingPolicy.html</a>. By replying to this message, you're accepting the terms in the policy.









©2018 SAP SE or an SAP affiliate company. All rights reserved. I PUBLIC

5



©2018 SAP SE or an SAP affiliate company. All rights reserved. | PUBLIC



©2018 SAP SE or an SAP affiliate company. All rights reserved. I PUBLIC

#### **Create Service Sheet**





# Thank you.