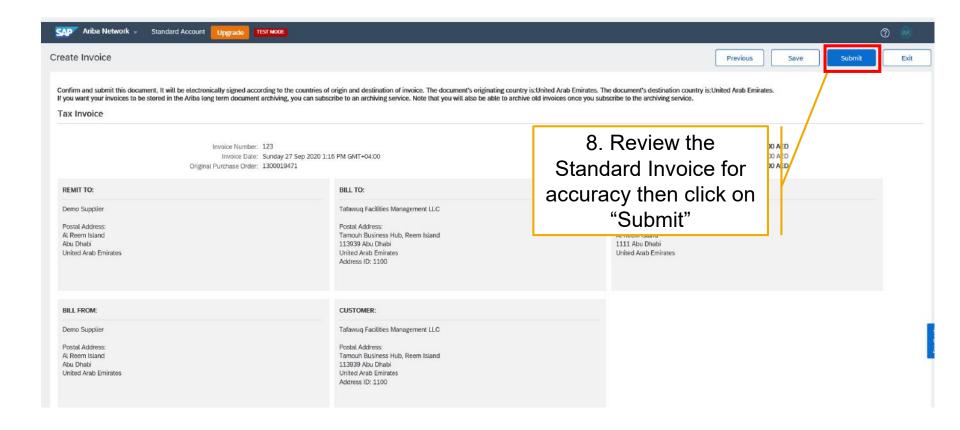

**PUBLIC** 





You can reply to this message. Ariba Network or other Ariba cloud services will send your reply to the appropriate message recipient(s) and link it to its corresponding document. SAP Ariba stores your contact information (email and name) according to the policy at <a href="https://service.ariba.com/w/collab-platform/common/tou/en/MessagingPolicy.html">https://service.ariba.com/w/collab-platform/common/tou/en/MessagingPolicy.html</a>. By replying to this message, you're accepting the terms in the policy.









©2018 SAP SE or an SAP affiliate company. All rights reserved. I PUBLIC

5



©2018 SAP SE or an SAP affiliate company. All rights reserved. | PUBLIC



©2018 SAP SE or an SAP affiliate company. All rights reserved. I PUBLIC

#### **Create Service Sheet**





# Thank you.