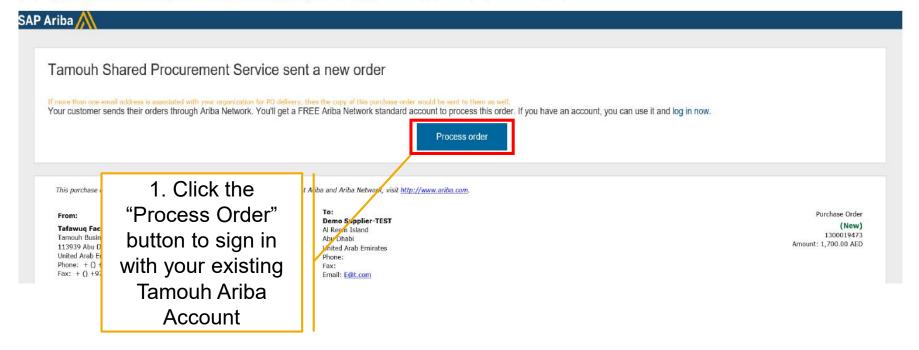

**PUBLIC** 

You can reply to this message. Ariba Network or other Ariba cloud services will send your reply to the appropriate message recipient(s) and link it to its corresponding document. SAP Ariba stores your contact information (email and name) according to the policy at <a href="https://service.ariba.com/w/collab-platform/common/tou/en/MessagingPolicy.html">https://service.ariba.com/w/collab-platform/common/tou/en/MessagingPolicy.html</a>. By replying to this message, you're accepting the terms in the policy.