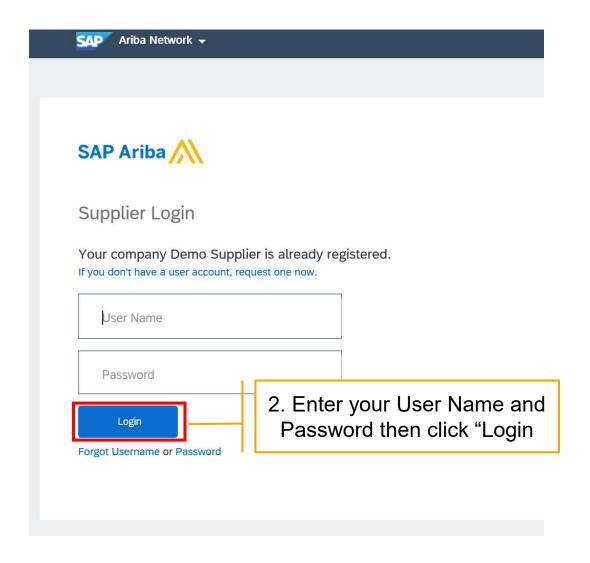

**PUBLIC** 

You can reply to this message. Ariba Network or other Ariba cloud services will send your reply to the appropriate message recipient(s) and link it to its corresponding document. SAP Ariba stores your contact information (email and name) according to the policy at <a href="https://service.ariba.com/w/collab-platform/common/tou/en/MessagingPolicy.html">https://service.ariba.com/w/collab-platform/common/tou/en/MessagingPolicy.html</a>. By replying to this message, you're accepting the terms in the policy.